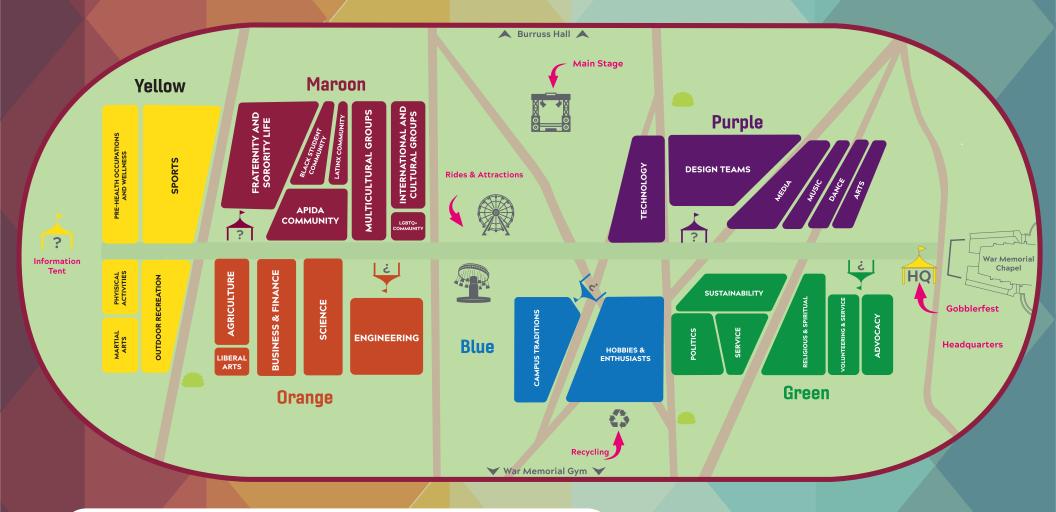

## FIND YOUR HOKIES AT GOBBLERFEST

## NEIGHBORHOOD KEY

Yellow.... Health, Recreation, and Wellness

Maroon.. Fraternity and Sorority Life + **Cultural and International** 

Orange...Academic Engagement + Professional and **Personal Growth** 

Blue......Enthusiasts and Special Interests + **Hokie Traditions** 

Green.....Faith, Spirituality and Meaning + Allyship, **Advocacy and Service** 

Purple....Arts, Media, and Technology

@VTCampusLife f 🚿 🎯

## **GOBBLERFEST TIPS**

Have questions? Find the HQ or Information tents at each side the Drillfield.

> Looking for a specific organization? Check in at an information tent.

Visit the stage to enjoy a variety of student org performances.

Enjoy free rides all afternoon!

In case of inclement weather, listen for instructions and check @VTCampusLife on social media.